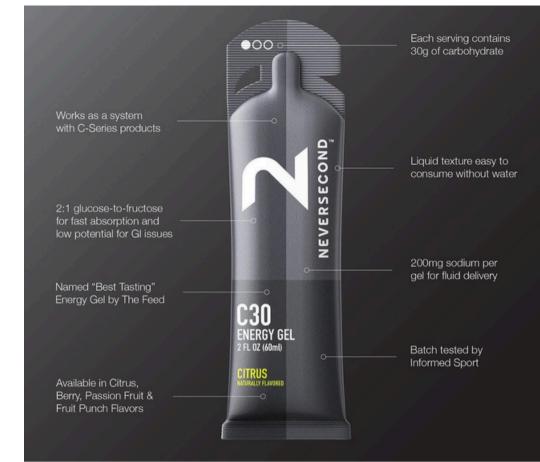

#### **USABILITY AND EFFICACY**

Minimal ingredients
95% Similar ingredients
pH Neutral
Mellow flavours
2:1 Dual fuel
Mix and Match Drinks, gels and
bars with low GI issues

\*\*\*

I'm normally not a big fan of gels, but I really enjoy Neversecond's C30 Energy Gels. They absorb really quickly and are easy to consume with or without water. They also taste great!

Sofia Gomez Villafane, Life Time Grand Prix Champion