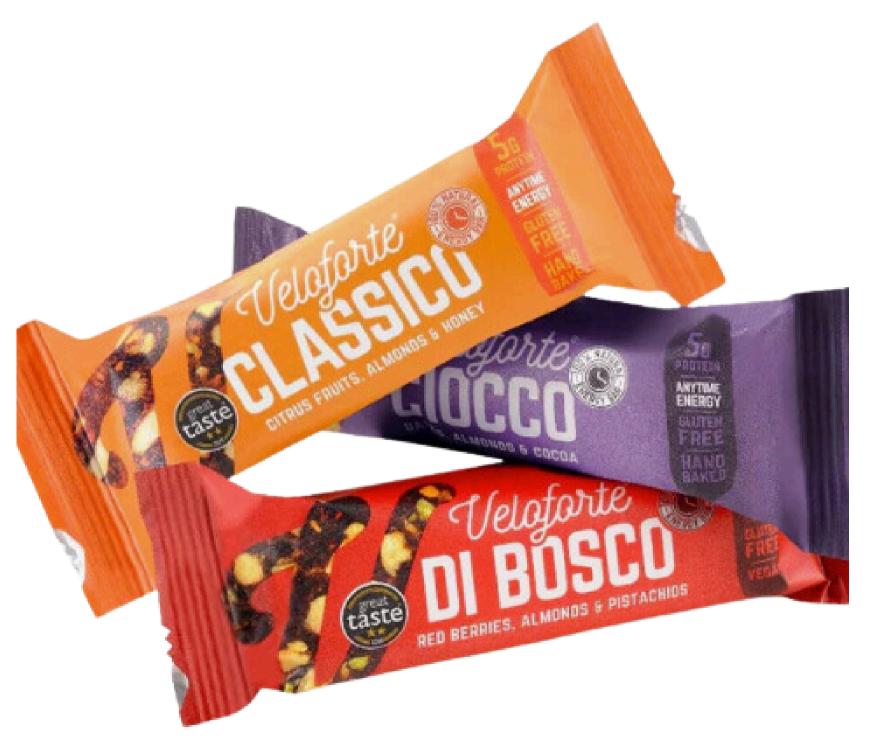

## Veloforte

Celebrated for its all-natural bars and snacks, Veloforte is trusted by professional teams like Team Ineos and the Great British Track Cycling team.

Available in over 800 sports specialist retailers and cafes in the UK, Veloforte combines ancient recipes with modern nutrition science to offer delicious, sustainable energy solutions for athletes.

## **PACKS**

Bars x 3
Chews x 4
Marathon
Half Marathon
Half Ironman
Trail