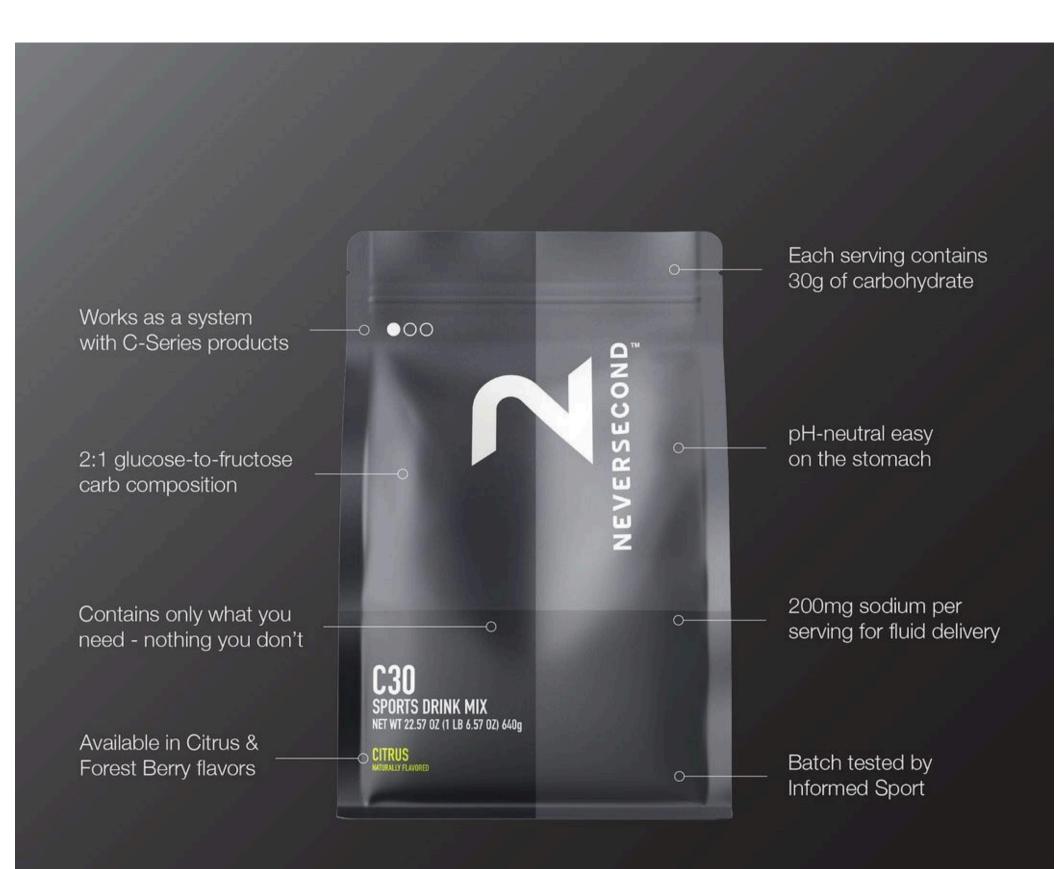

# 01 ONLY WHAT YOU NEED

C30 Sports Drink contains only 4 ingredients and is strictly evidence-based. It has all the right stuff - and none of the fluff

#### **USABILITY AND EFFICACY**

Minimal ingredients
95% Similar ingredients
pH Neutral
Mellow flavours
2:1 Dual fuel
Mix and Match Drinks, gels and
bars with low GI issues