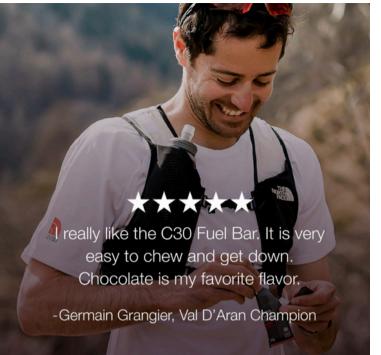

\*\*\*

I'm normally not a big fan of gels, but I really enjoy Neversecond's C30 Energy Gels. They absorb really quickly and are easy to consume with or without water. They also taste great!

Sofia Gomez Villafane, Life Time Grand Prix Champion