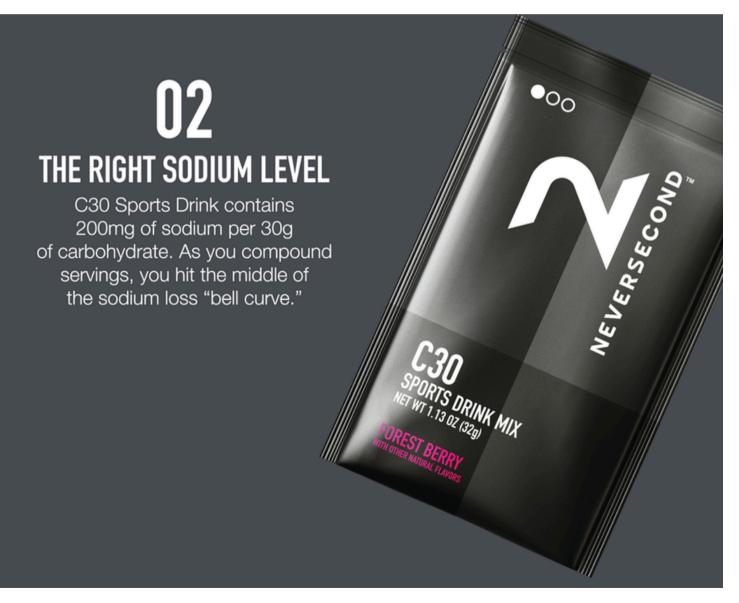

### PERSONALISE FUEL AND SODIUM

30g of carbohydrate per serving 200mg of Sodium per serving 1 x 30 = 30g/200mg 2 x C30 = 60G/400mg

02