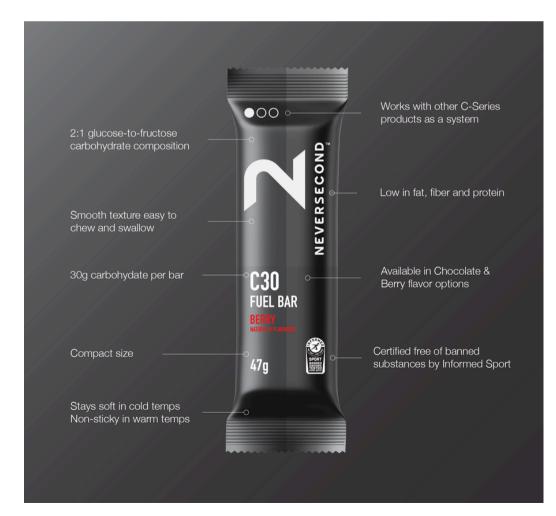

#### **USABILITY AND EFFICACY**

Minimal ingredients
95% Similar ingredients
pH Neutral
Mellow flavours
2:1 Dual fuel
Mix and Match Drinks, gels and
bars with low GI issues