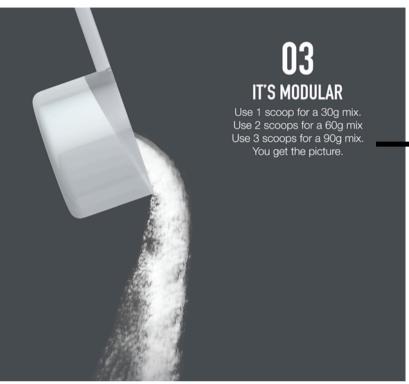

#### C30 ECO-SYSTEM

01

### PERSONALISE FUEL AND SODIUM

30g of carbohydrate per serving 200mg of Sodium per serving 1 x 30 = 30g/200mg 2 x C30 = 60G/400mg

02